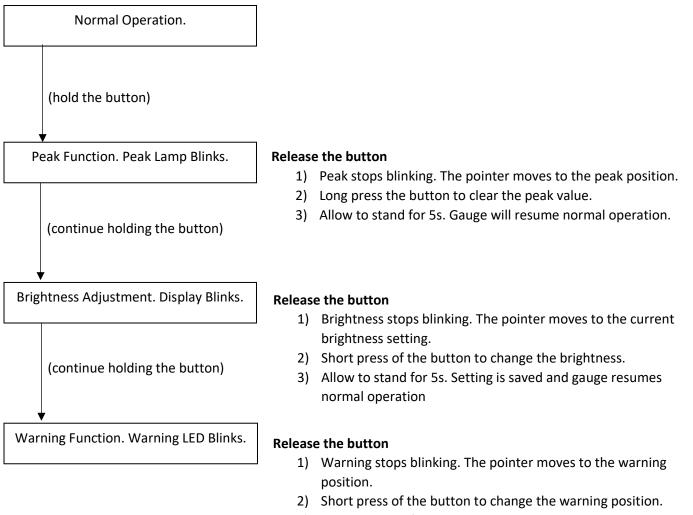

## **Operation**

The functions of the gauge all operate through the use of a single button on the face. A short press of the button cycles between the 10 LED colours. A different backlight colour may be saved for day mode and night mode (night mode is when headlights are on or illumination wire is given +12V).

A long press of the button does the following – Peak->Brightness->Alarm.

3) Allow to stand for 5s. Setting is saved and gauge resumes normal operation.